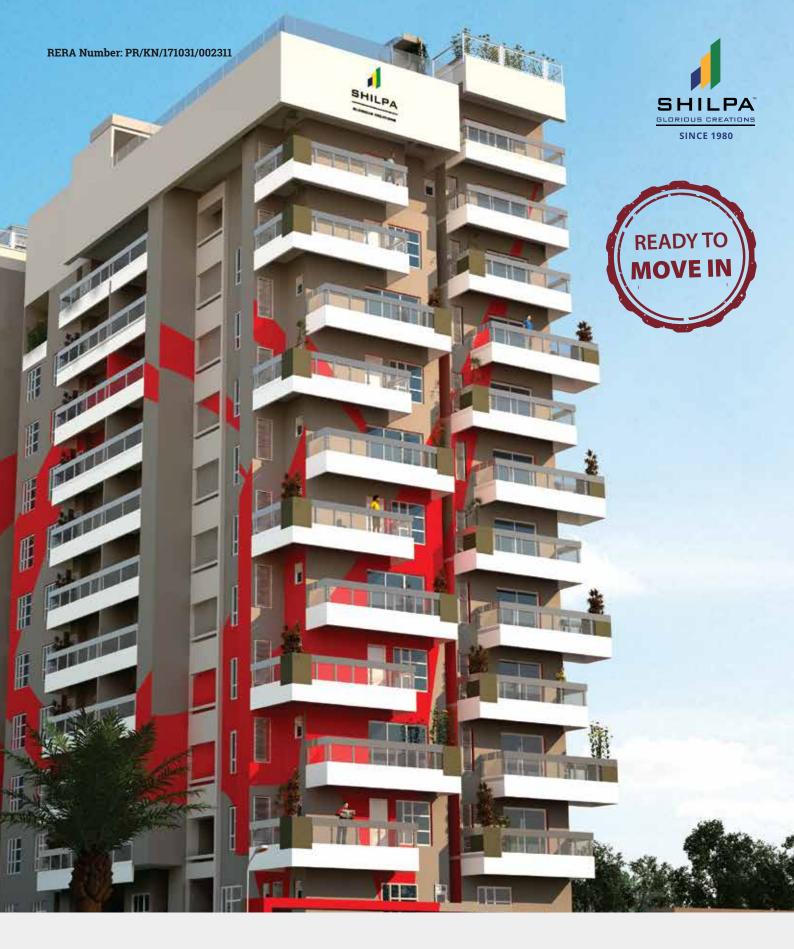

## Project Overview

Shilpa Laksh is nestled in the posh locales of J.P. Nagar's dollars Colony.

Back side of Barbeque nation, is a meticulously designed enclave, which covers Half Acre Land Area is going to be home to only 22 families.

With 22 3BHK Boutique Apartments, one tower rise to heights of G+8 floors, accommodating 1-3 apartments on each floor, with spacious 3 bedroom Boutique Homes.

Luxurious Amenities Children's Play Area, Swimming Pool, Two Car Parking Per Apartment, Basement 1 and 2 Reserved for Car Parking, GYM, Party Hall, Home Theatre, 70 Car Parks, 3 Flats Per Floor.